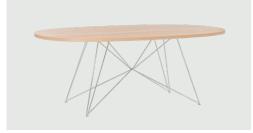

# Design and

Developed by Magis in 1990, and redesigned in 2003, XZ3 is a table featuring a chromed or epoxy painted steel rod structure with an architectural style reminiscent of a slender pylon, a graphic convergence of lines, on which sits a rectangular, round or oval top in MDF, Carrara marble or American walnut.

## OVAL VERSION

Frame in steel rod, chromed or painted in epoxy resin. Top in MDF painted or veneered oak.