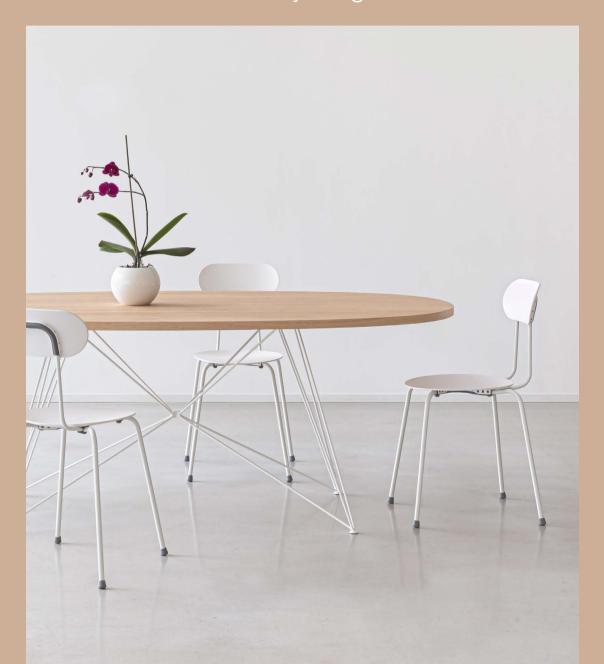

# XZ3 by Magis

# Design and

Developed by Magis in 1990, and redesigned in 2003, XZ3 is a table featuring a chromed or epoxy painted steel rod structure with an architectural style reminiscent of a slender pylon, a graphic convergence of lines, on which sits a rectangular, round or oval top in MDF, Carrara marble or American walnut.

Suitable for a wide range of uses, from the dining room to the meeting room, XZ3 looks great with a number of different chairs from the Magis collection.

## OVAL VERSION

Frame in steel rod, chromed or painted in epoxy resin. Top in MDF painted or veneered oak.

## ROUND VERSION

Frame in steel rod chromed or painted in epoxy resin or coated in gold or copper. Top in Carrara marble white, in solid American walnut or in MDF painted or veneered oak.