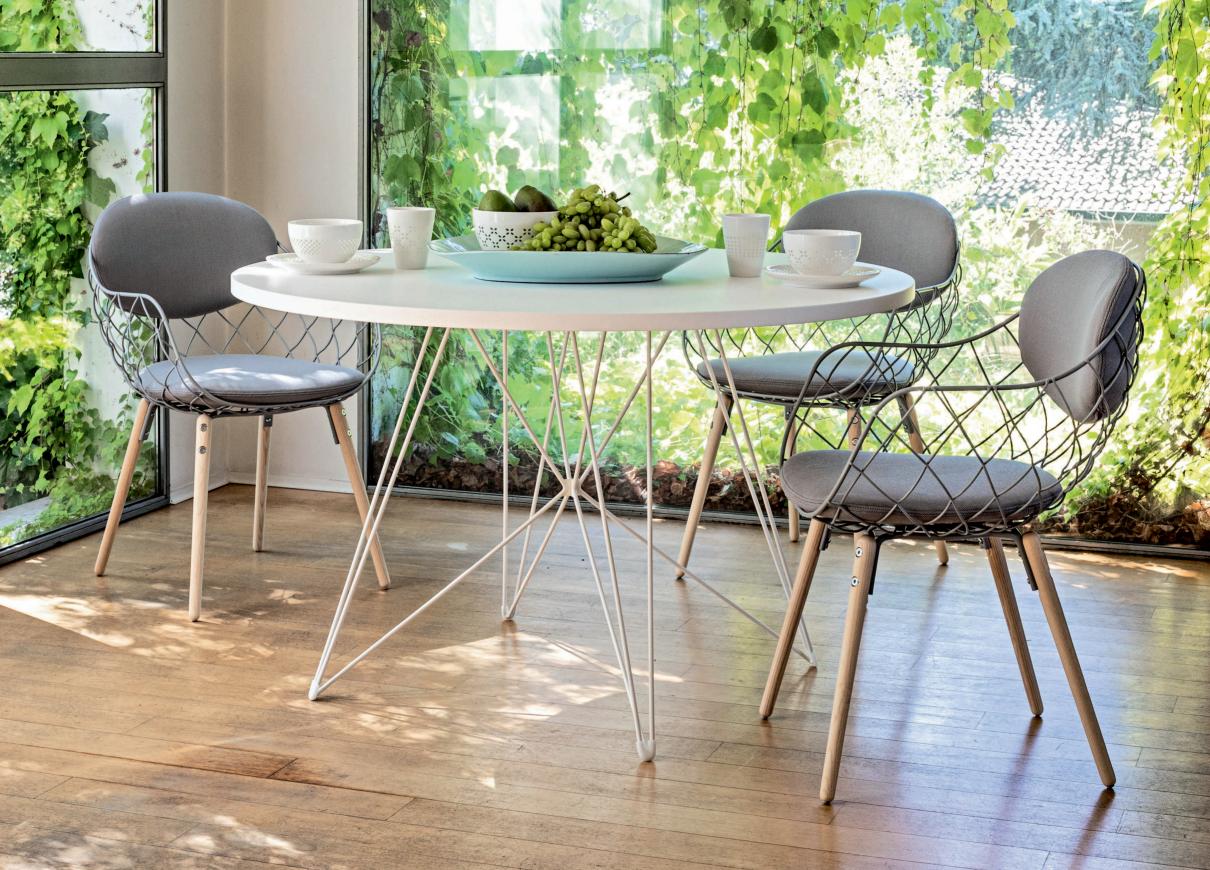

# XZ3 by Magis

# Design and

Developed by Magis in 1990, and redesigned in 2003, XZ3 is a table featuring a chromed or epoxy painted steel rod structure with an architectural style reminiscent of a slender pylon, a graphic convergence of lines, on which sits a rectangular, round or oval top in MDF, Carrara marble or American walnut.

Suitable for a wide range of uses, from the dining room to the meeting room, XZ3 looks great with a number of different chairs from the Magis collection.