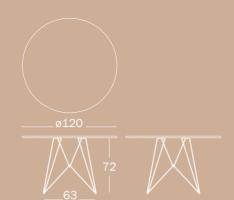

## OVAL VERSION

Frame in steel rod, chromed or painted in epoxy resin. Top in MDF painted or veneered oak.

## ROUND VERSION

Frame in steel rod chromed or painted in epoxy resin or coated in gold or copper. Top in Carrara marble white, in solid American walnut or in MDF painted or veneered oak.