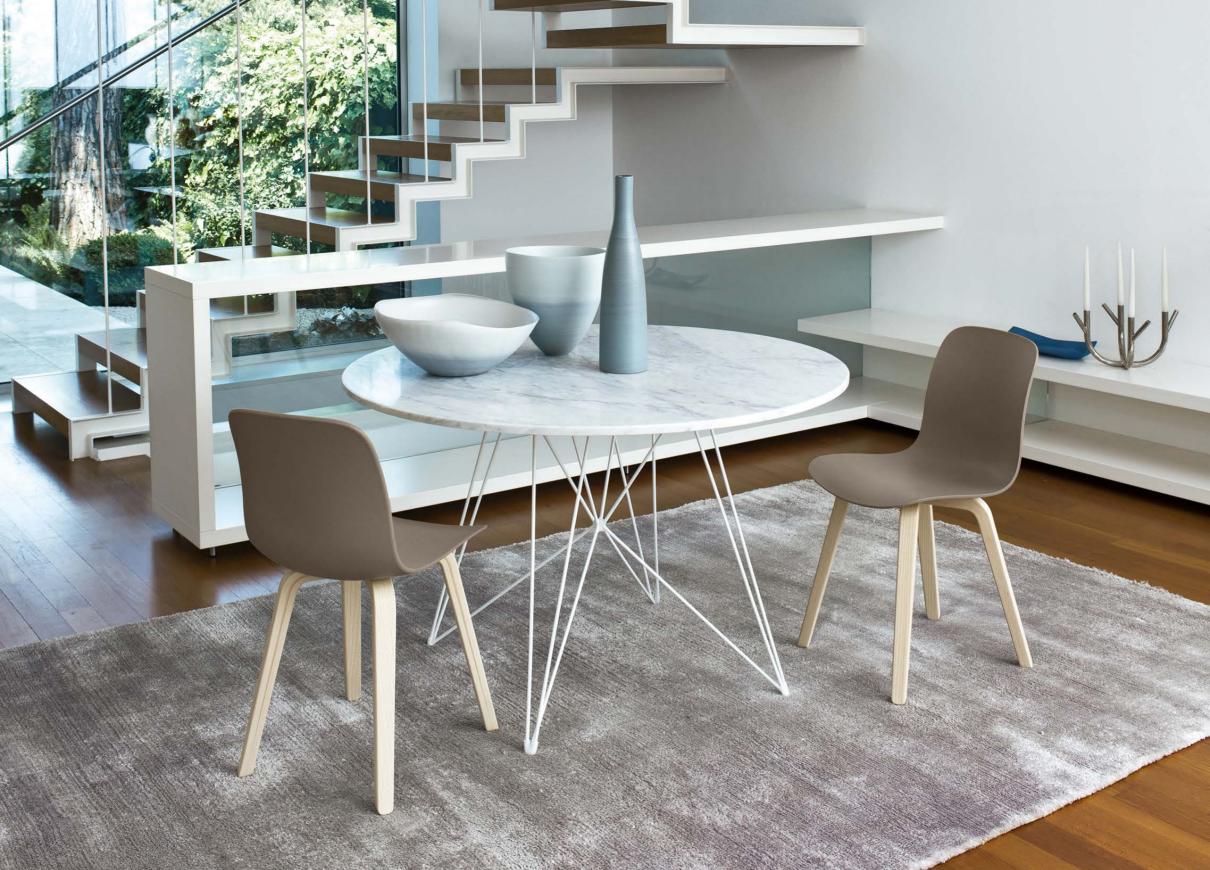

# XZ3 by Magis

# Design and

Developed by Magis in 1990, and redesigned in 2003, XZ3 is a table featuring a chromed or epoxy painted steel rod structure with an architectural style reminiscent of a slender pylon, a graphic convergence of lines, on which sits a rectangular, round or oval top in MDF, Carrara marble or American walnut.

## ROUND VERSION

Frame in steel rod chromed or painted in epoxy resin or coated in gold or copper. Top in Carrara marble white, in solid American walnut or in MDF painted or veneered oak.