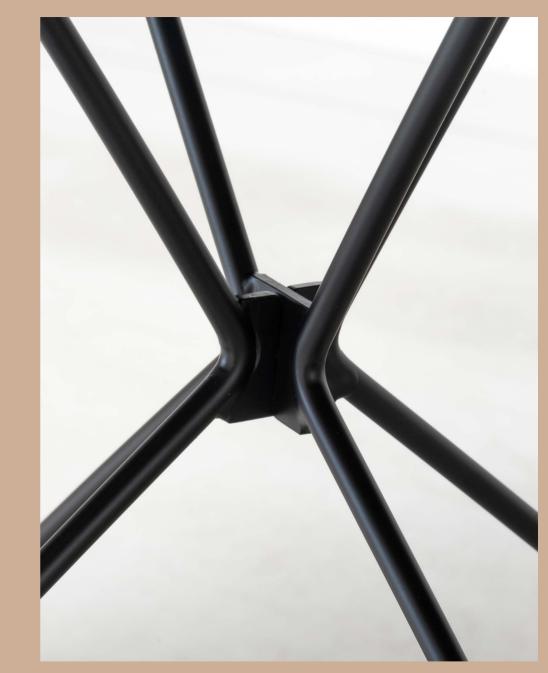

# Design and

Developed by Magis in 1990, and redesigned in 2003, XZ3 is a table featuring a chromed or epoxy painted steel rod structure with an architectural style reminiscent of a slender pylon, a graphic convergence of lines, on which sits a rectangular, round or oval top in MDF, Carrara marble or American walnut.