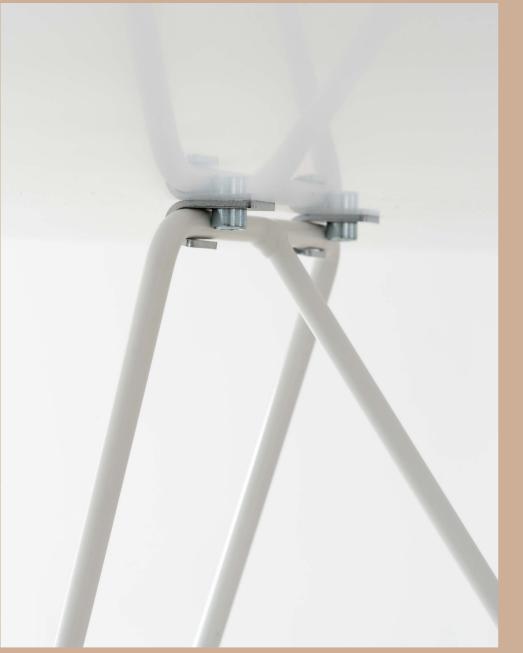

# Design and

Developed by Magis in 1990, and redesigned in 2003, XZ3 is a table featuring a chromed or epoxy painted steel rod structure with an architectural style reminiscent of a slender pylon, a graphic convergence of lines, on which sits a rectangular, round or oval top in MDF, Carrara marble or American walnut.