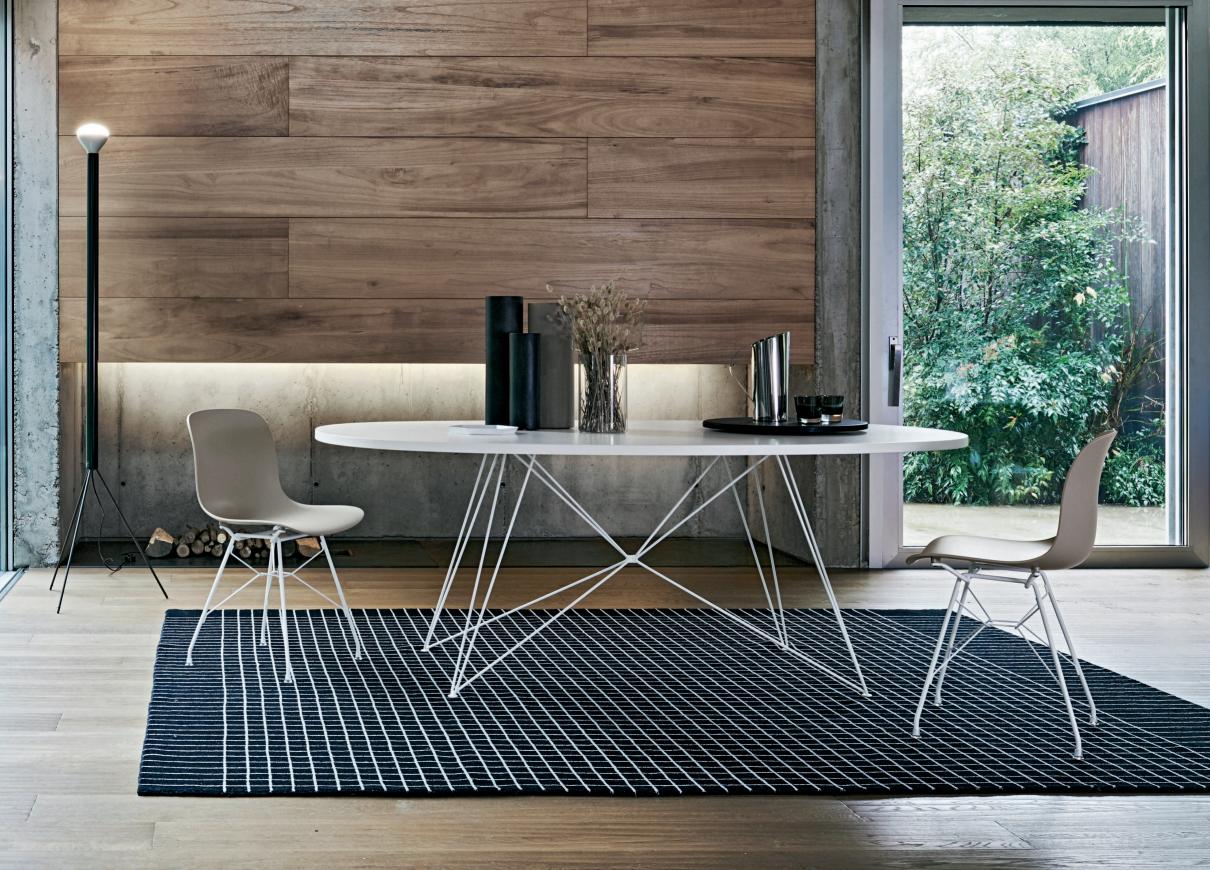

# XZ3 by Magis

# Design and

Developed by Magis in 1990, and redesigned in 2003, XZ3 is a table featuring a chromed or epoxy painted steel rod structure with an architectural style reminiscent of a slender pylon, a graphic convergence of lines, on which sits a rectangular, round or oval top in MDF, Carrara marble or American walnut.

Suitable for a wide range of uses, from the dining room to the meeting room, XZ3 looks great with a number of different chairs from the Magis collection.