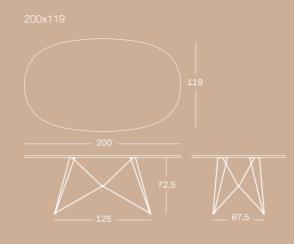

# Design and

Developed by Magis in 1990, and redesigned in 2003, XZ3 is a table featuring a chromed or epoxy painted steel rod structure with an architectural style reminiscent of a slender pylon, a graphic convergence of lines, on which sits a rectangular, round or oval top in MDF, Carrara marble or American walnut.