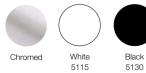

## ROUND VERSION

Frame in steel rod chromed or painted in epoxy resin or coated in gold or copper. Top in Carrara marble white, in solid American walnut or in MDF painted or veneered oak.

## Materials /

Frame in steel rod cat 1/

5108

Painted white black

5140

Gold Copper

mo-treated

Frame in steel rod cat 2/