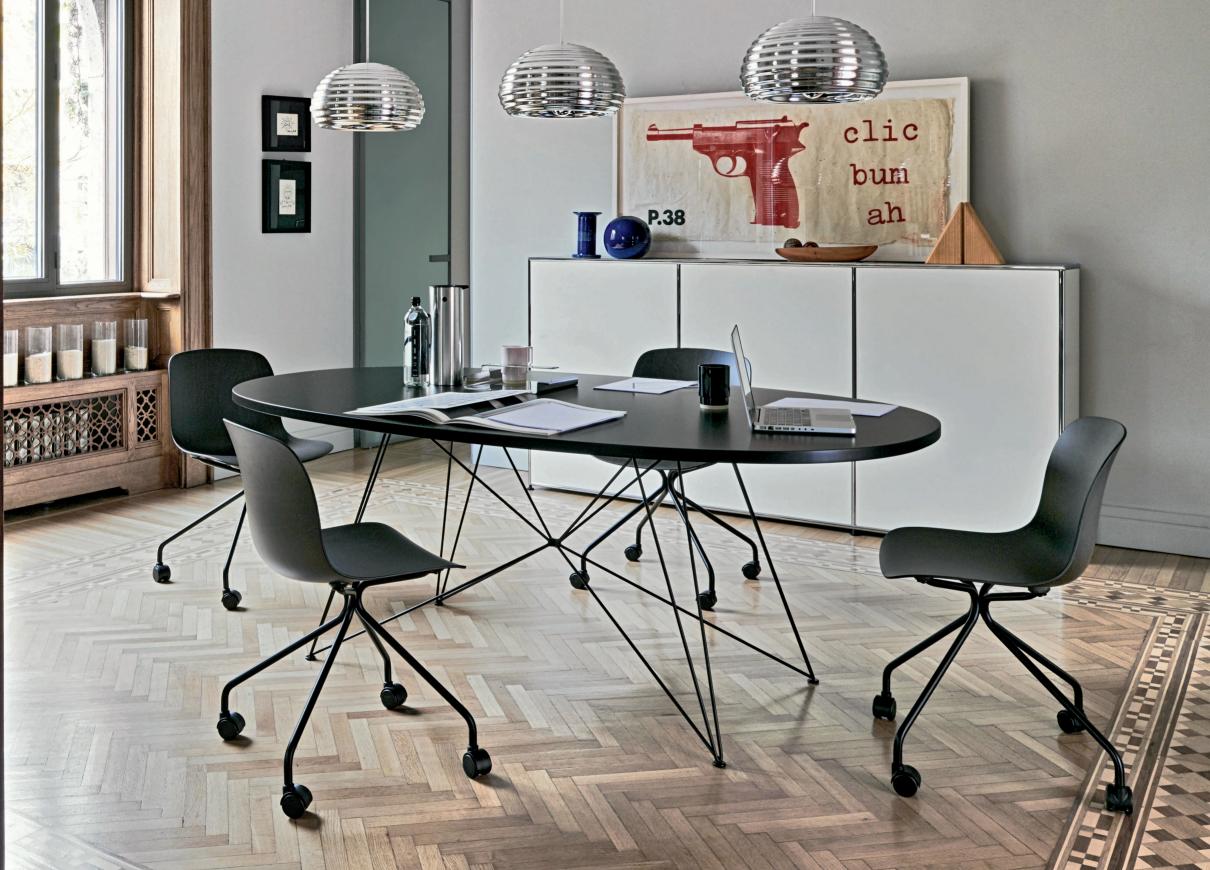

# Design and

Developed by Magis in 1990, and redesigned in 2003, XZ3 is a table featuring a chromed or epoxy painted steel rod structure with an architectural style reminiscent of a slender pylon, a graphic convergence of lines, on which sits a rectangular, round or oval top in MDF, Carrara marble or American walnut.

Suitable for a wide range of uses, from the dining room to the meeting room, XZ3 looks great with a number of different chairs from the Magis collection.