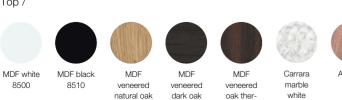

## Product

| Frame / | Top /                            |
|---------|----------------------------------|
| Colours | MDF painted                      |
| Colours | MDF veneered oak natural or dark |
| Colours | MDF veneered oak thermo-treated  |

Materials /

Frame in steel rod /

Top /

MDF black 8510

dark oak oak thermo-treated

MDF

| Frame /       | Тор /                            |
|---------------|----------------------------------|
| Colours cat 1 | MDF painted                      |
| Colours cat 2 | MDF painted                      |
| Colours cat 1 | Carrara marble white             |
| Colours cat 2 | Carrara marble white             |
| Colours cat 1 | American walnut                  |
| Colours cat 2 | American walnut                  |
| Colours cat 1 | MDF veneered oak natural or dark |
| Colours cat 2 | MDF veneered oak thermo-treated  |
| Colours cat 1 | MDF veneered oak natural or dark |
| Colours cat 2 | MDF veneered oak thermo-treated  |