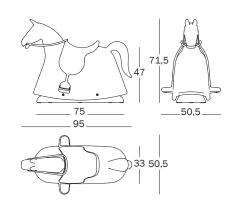

## Rocky

design Marc Newson / 2012

Here it is a way of sitting without ever being still: Rocky, the unbeatable, indestructible rocking horse. It is a modern take on a traditional object, a pop version taking its character loosely from medieval jousting horses.

## material /

rotational-moulded polyethylene. Rein in natural hemp rope.